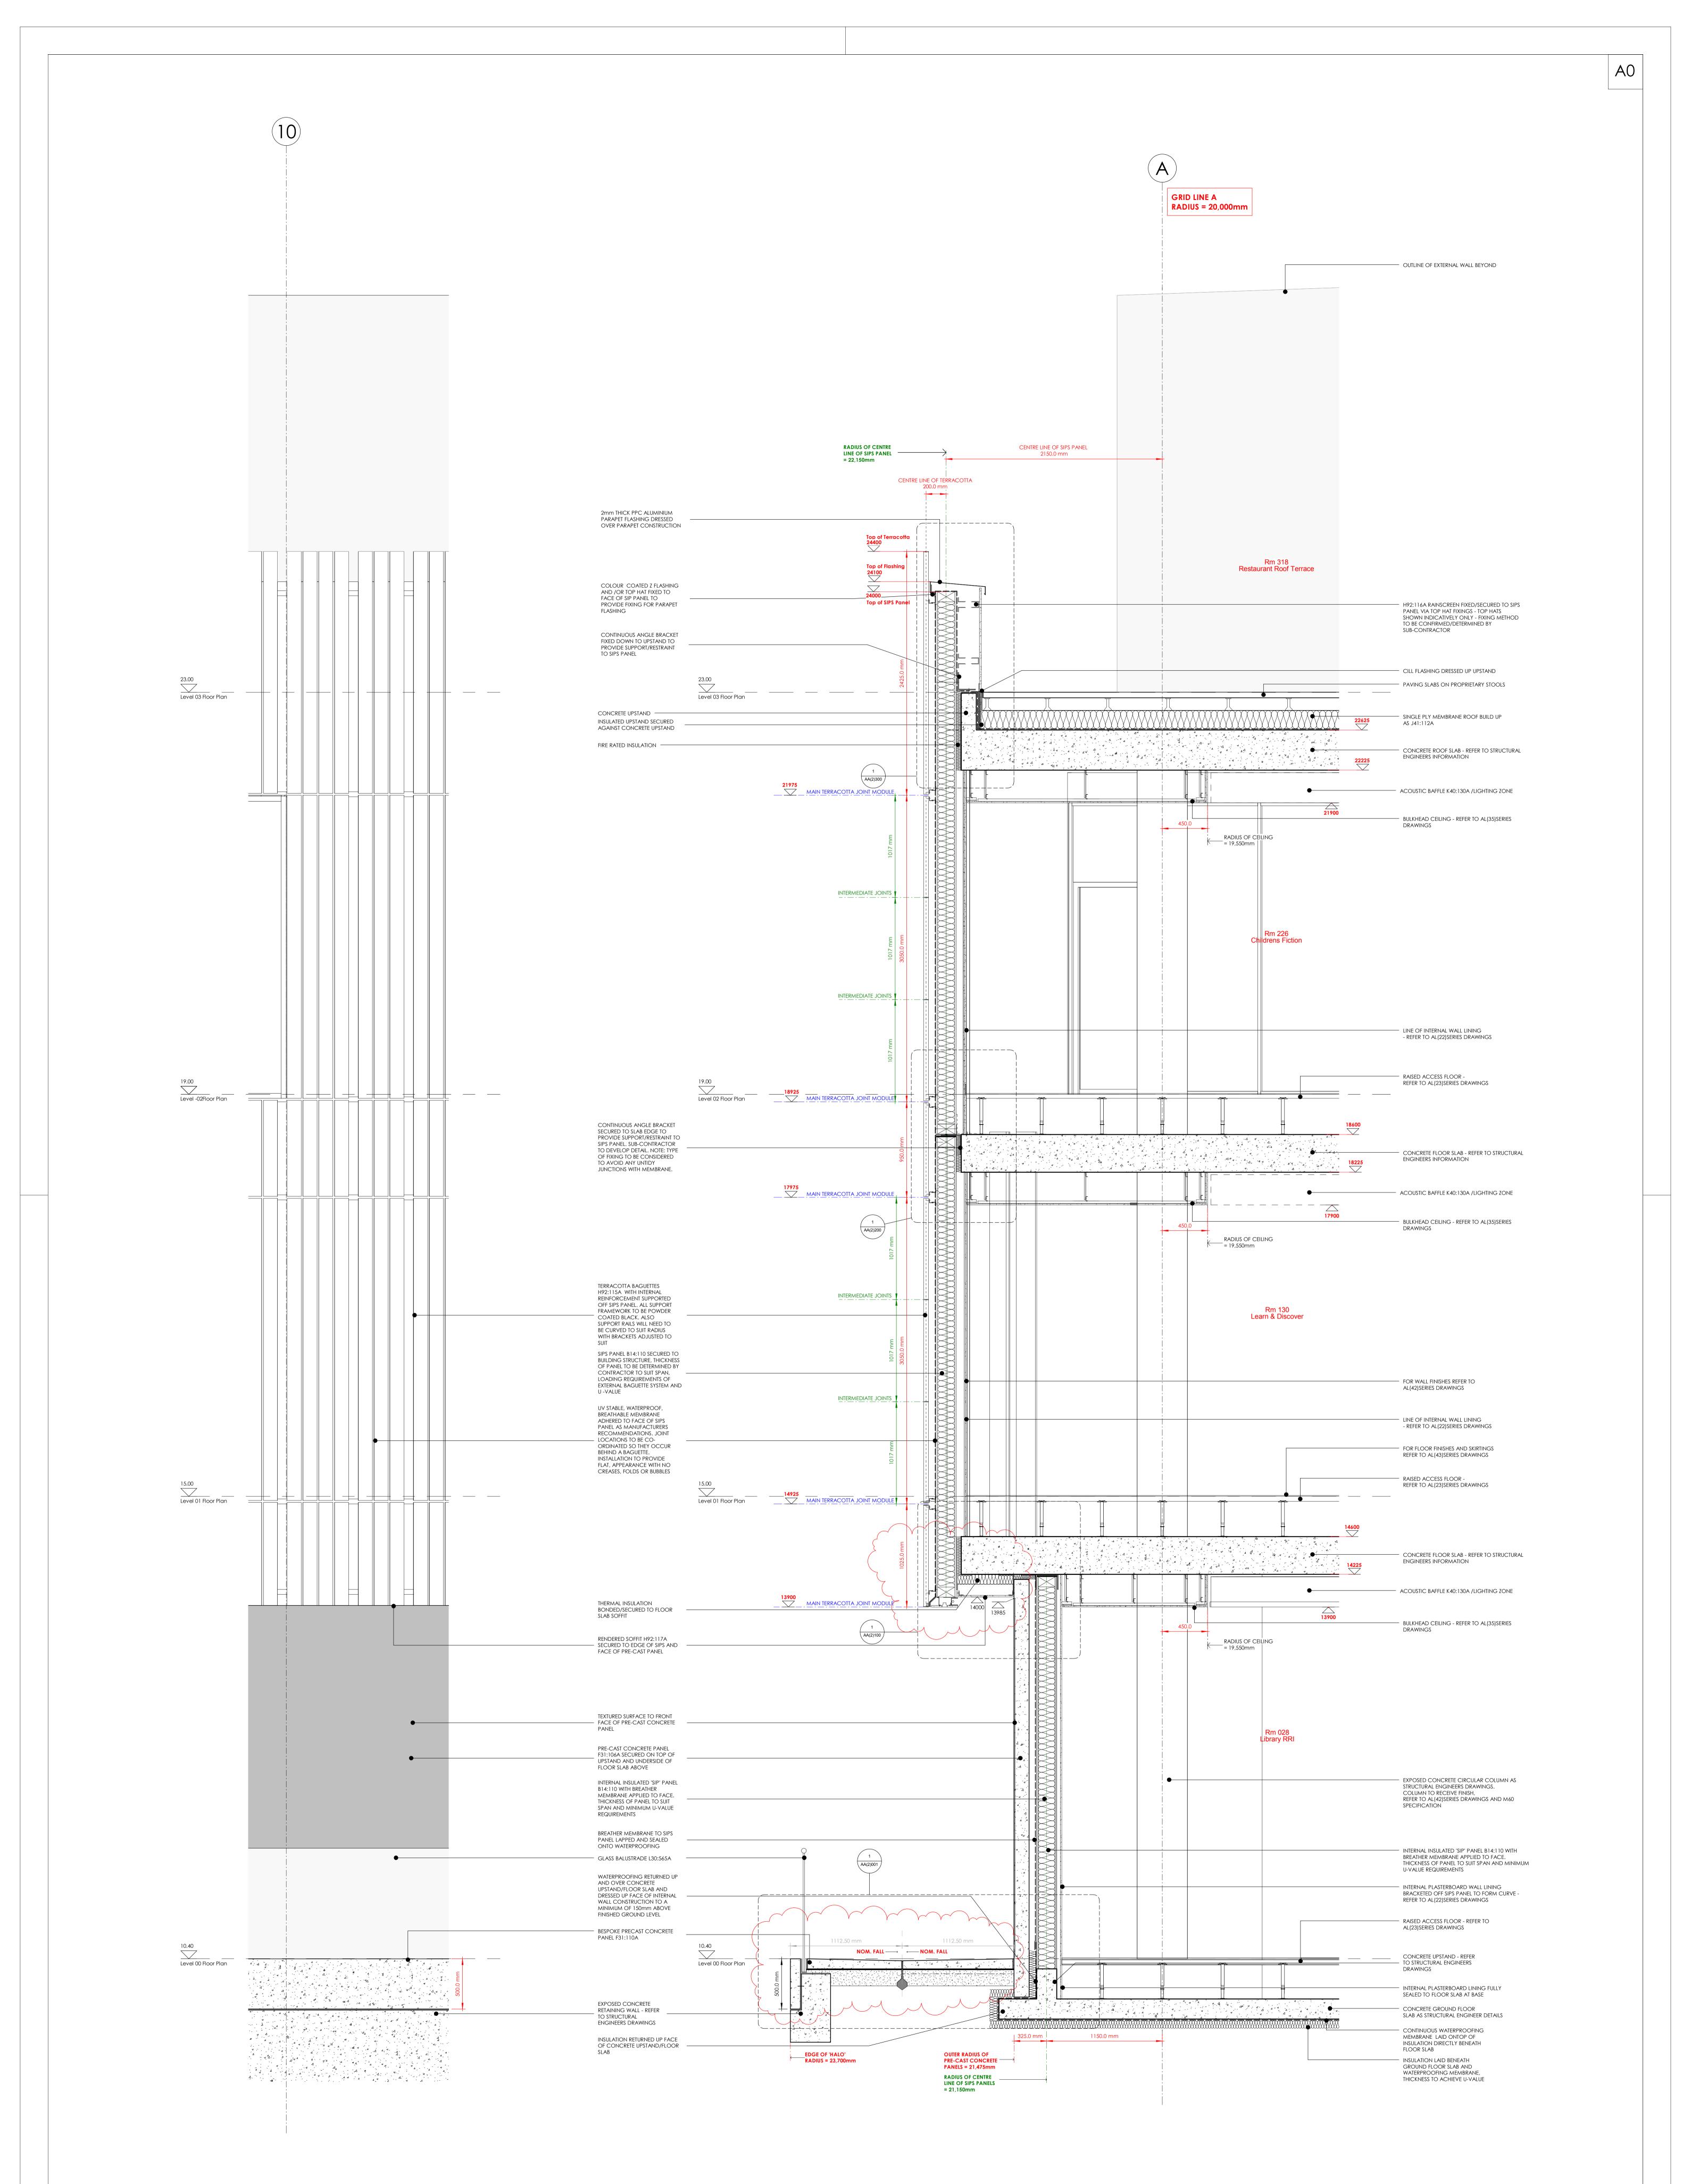

Do not scale this drawing Do not derive dimensions from digital media

| Rev | Date     | Revision Notes                                                                               | Drawn by Checked | Rev | Date Revision Notes | Drawn by Checked Drawing status: Job No: Drawing No:                  | Rev:                                                                                                            |
|-----|----------|----------------------------------------------------------------------------------------------|------------------|-----|---------------------|-----------------------------------------------------------------------|-----------------------------------------------------------------------------------------------------------------|
| A   | 30/10/14 | TERRACOTTA FIXINGS UPDATED. GENERAL UPDATE                                                   | RJ MB            |     |                     | CONSTRUCTION 3067 AL(2)12                                             | С                                                                                                               |
|     | 31/10/14 | DRAWING ISSUED FOR TENDER                                                                    |                  |     |                     | Job Title: SOUTH SHIELDS NEW CENTRAL © Drawing & Design Copyright of: |                                                                                                                 |
| В   | 06/05/15 | UPSTAND AND STEELWORK UPDATED TO SUIT LATEST STRUCTURAL MODEL. LEVELS ADDED. GENERAL UPDATE. | RJ MB            |     |                     | LIBRARY AND DIGITAL MEDIA                                             |                                                                                                                 |
|     | 06/05/15 | DRAWING ISSUED FOR CONSTRUCTION                                                              |                  |     |                     |                                                                       | nerBrowns I I P                                                                                                 |
| С   | 15/09/15 | LEVELS ADDED. SLOT DRAIN MOVED TO CENTRE OF PRE-CAST CONCRETE.                               | RJ MB            |     |                     |                                                                       | nerBrowns LLP<br>In House                                                                                       |
|     |          |                                                                                              |                  |     |                     | Killingw                                                              | Northumbrian Way<br>Killingworth<br>Newcastle upon Tyne<br>NE12 6QW<br>T+44(0)191 2683007<br>F+44(0)191 2478132 |
|     |          |                                                                                              |                  |     |                     | EXTERNAL ENVELOPE SECTIONS                                            |                                                                                                                 |
|     |          |                                                                                              |                  |     |                     |                                                                       |                                                                                                                 |
|     |          |                                                                                              |                  |     |                     | $\frac{1}{F+44(0)}$                                                   |                                                                                                                 |
|     |          |                                                                                              |                  |     |                     | 28/08/14 1:20 RJ MB                                                   |                                                                                                                 |